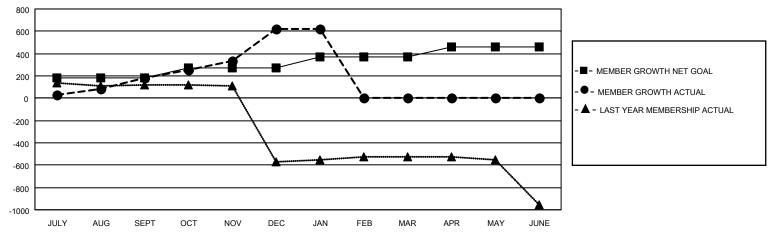

## GOALS AND ACTUAL MEMBERS CUMULATIVE

| DROPPED CLUBS: 0 |     | 75 CLUBS OF 134 ADDED 1 OR MORE<br>NEW MEMBERS | GENDER DISTRIBUTION             |                |       |
|------------------|-----|------------------------------------------------|---------------------------------|----------------|-------|
|                  |     |                                                | MALE                            | 2,775 (75.47%) |       |
|                  |     |                                                | FEMALE                          | 902 (24.53%)   |       |
| DROPPED MEMBERS  |     |                                                |                                 |                |       |
| DECEASED         | 18  | CLICK HERE FOR CUMULATIVE                      | TOTAL FAMILY UNIT MEMBERS       |                | 1,988 |
| CLUB CANCELLED   | 0   | MEMBERSHIP DATA                                |                                 |                | 4 400 |
| OTHER 181        |     |                                                | FAMILY MEMBERS PAYING HALF DUES |                | 1,192 |
| TOTAL            | 199 |                                                | DOLO                            |                |       |

## MONTHLY MEMBERSHIP PROGRESS REPORT

LOCATION INDIA District 322C1 Results as of: 1/31/2021

| Clubs         |               |             |               | Members               |                        |                         |                                                    |  |
|---------------|---------------|-------------|---------------|-----------------------|------------------------|-------------------------|----------------------------------------------------|--|
|               | RESULTS FOR   | R 2020-2021 |               | RESULTS FOR 2020-2021 |                        |                         |                                                    |  |
| QUARTER       | NEW CLUB GOAL | NEW CLUBS   | DROPPED CLUBS | QUARTER MEM           | BER GROWTH NET<br>GOAL | MEMBER GROWTH<br>ACTUAL | DROPPED<br>MEMBERS ACTUAL<br>(including transfers) |  |
| JULY/AUG/SEPT | 5             | 7           | 0             | JULY/AUG/SEPT         | 179                    | 252                     | 57                                                 |  |
| OCT/NOV/DEC   | 2             | 12          | 0             | OCT/NOV/DEC           | 93                     | 588                     | 139                                                |  |
| JAN/FEB/MAR   | 2             | 0           | 0             | JAN/FEB/MAR           | 102                    | 8                       | 3                                                  |  |
| APR/MAY/JUNE  | 1             | 0           | 0             | APR/MAY/JUNE          | 88                     | 0                       | 0                                                  |  |