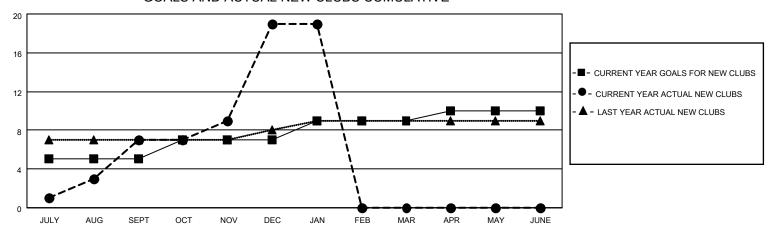

## GOALS AND ACTUAL NEW CLUBS CUMULATIVE

## MONTHLY MEMBERSHIP PROGRESS REPORT

LOCATION INDIA District 322C1 Results as of: 1/31/2021

| Clubs         |               |             |               | Members               |                        |                         |                                                    |  |
|---------------|---------------|-------------|---------------|-----------------------|------------------------|-------------------------|----------------------------------------------------|--|
|               | RESULTS FOR   | R 2020-2021 |               | RESULTS FOR 2020-2021 |                        |                         |                                                    |  |
| QUARTER       | NEW CLUB GOAL | NEW CLUBS   | DROPPED CLUBS | QUARTER MEM           | BER GROWTH NET<br>GOAL | MEMBER GROWTH<br>ACTUAL | DROPPED<br>MEMBERS ACTUAL<br>(including transfers) |  |
| JULY/AUG/SEPT | 5             | 7           | 0             | JULY/AUG/SEPT         | 179                    | 252                     | 57                                                 |  |
| OCT/NOV/DEC   | 2             | 12          | 0             | OCT/NOV/DEC           | 93                     | 588                     | 139                                                |  |
| JAN/FEB/MAR   | 2             | 0           | 0             | JAN/FEB/MAR           | 102                    | 8                       | 3                                                  |  |
| APR/MAY/JUNE  | 1             | 0           | 0             | APR/MAY/JUNE          | 88                     | 0                       | 0                                                  |  |